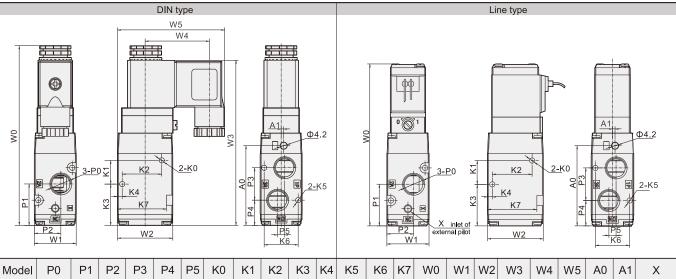

## VP series(3/2 way) External dimensions

| Model | P0    | P1   | P2   | P3   | P4   | P5  | K0   | K1   | K2   | K3   | K4 | K5   | K6   | K7 | W0    | W1   | W2 | W3    | W4   | W5   | A0   | A1  | Х      |
|-------|-------|------|------|------|------|-----|------|------|------|------|----|------|------|----|-------|------|----|-------|------|------|------|-----|--------|
| VP342 | PT1/4 | 26.2 | 16.8 | 20.5 | 16   | 4.5 | Ø3.3 | 15   | 25   | 26.1 | 3  | Ø3.3 | 21.5 | 31 | 101.8 | 26.5 | 35 | 104.4 | 40.6 | 67.8 | 50.4 | 1.6 | M5×0.8 |
| VP542 | PT3/8 | 41.2 | 19.5 | 31   | 25.7 | 7   | Ø4.3 | 23.5 | 31.5 | 39.5 | 3  | Ø4.3 | 26   | 40 | 129.6 | 32   | 45 | 132.2 | 40.6 | 72.8 | 76.3 | 2.6 | G1/8   |