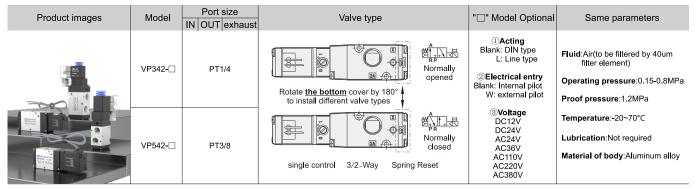

## Coil

Coil parameters



 Standard voltage:

 DC12V,DC24V,AC24V,AC36V,

 AC110V,AC220V,AC380V

 Scopeof voltage:
 AC±15% DC ±10%

Protection:IP65(DIN40050)Temperature classification:B ClassElectrical entry:DIN type,Line typeActivating time:0.05 sec and below

## VP series(3/2 way) Parameter



## VP series(3/2 way) External dimensions



| Model | P0    | P1   | P2   | P3   | P4   | P5  | K0   | K1   | K2   | K3   | K4 | K5   | K6   | K7 | W0    | W1   | W2 | W3    | W4   | W5   | A0   | A1  | Х      |
|-------|-------|------|------|------|------|-----|------|------|------|------|----|------|------|----|-------|------|----|-------|------|------|------|-----|--------|
| VP342 | PT1/4 | 26.2 | 16.8 | 20.5 | 16   | 4.5 | Ø3.3 | 15   | 25   | 26.1 | 3  | Ø3.3 | 21.5 | 31 | 101.8 | 26.5 | 35 | 104.4 | 40.6 | 67.8 | 50.4 | 1.6 | M5×0.8 |
| VP542 | PT3/8 | 41.2 | 19.5 | 31   | 25.7 | 7   | Ø4.3 | 23.5 | 31.5 | 39.5 | 3  | Ø4.3 | 26   | 40 | 129.6 | 32   | 45 | 132.2 | 40.6 | 72.8 | 76.3 | 2.6 | G1/8   |